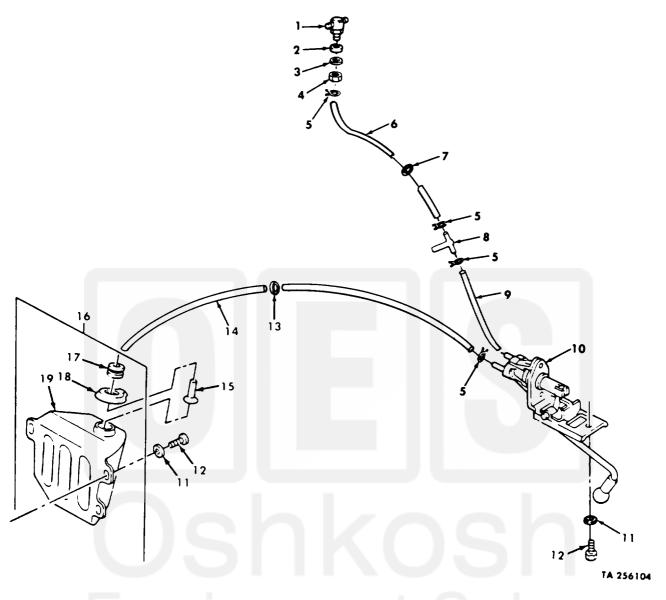

Second part is item (6) on TM9.g320.218-342 lable at www.oshkoshequipment.com

Figure 126. Windshield Washer Pump, Nozzle, and Reservoir.

| Current S   | ECTION      | "item | (6) on diagram.  | -218-34P<br>Available at www.oshkoshequipment.com,                                |
|-------------|-------------|-------|------------------|-----------------------------------------------------------------------------------|
| IT EM<br>NO | SMR<br>CODE | FSCN  | PAR T<br>NUMBER  | DESCRIPTION AND USABLE ON CODES (UOC) QTY                                         |
|             |             |       |                  | GROUP 2202 ACCESSORY ITEMS                                                        |
|             |             |       |                  | FIGURE 126 WINDSHIELD WASHER PUMP,<br>NOZZLE, AND RESRVOIR                        |
| 1           | PAOZZ       | 19207 | 11639595         | JET,WINDSHIELD 1<br>UOC:B30,B31,B32,B33                                           |
| 2           | PAOZZ       | 19207 | 11668295         | WA SHER, FLAT                                                                     |
| 3           | PADZZ       | 96906 | MS27183-12       | WA SHER, FLAT                                                                     |
| 4           | PACZZ       | 96906 | M\$35691-13      | NUT,PLAIN,HEXAGON                                                                 |
| 5           | PAOZZ       | 19207 | 11663000         | CLANP,HOSE                                                                        |
| 6           | MODZZ       | 19207 | 11644861-2       | HOSE,NONMETALLIC MAKE FROM TUBING 1<br>P/N 11644861 9 IN                          |
| 7           | PADZZ       | 96906 | MS35489-9        | UOC:830,831,832,833<br>GROMMET,NONMETALLIC                                        |
| 8           | PAOZZ       | 19207 | 11644864         | VALVE, SAFETY RELIEF                                                              |
| 9           | M00 Z Z     | 19207 | 11644861-1       | HOSE, NONMETALLIC MAKE FROM TUBING 1<br>P/N 11644861 19 IN<br>UDC:B30,B31,B32,B33 |
| 10          | PAOZZ       | 19207 | 11640665         | PUMP, WINDSHIELD 1<br>UOC:830,831,832,833                                         |
| 11          | PAOZZ       | 96906 | M \$35338-44     | WA SHER, LOC K                                                                    |
| 12          | PACZZ       | 96906 | MS90725-5        | SCREW, CAP, HEXAGON H                                                             |
| 13          | PAOZZ       | 96906 | MS35489-14       | GRDMMET,NONMETALLIC                                                               |
| 14          | MOD Z Z     | 19207 | 1 1 63 96 82 - 1 | HOSE, NONMETALLIC MAKE FROM P/N 1<br>A12876 65IN                                  |
| 15          | PAOZZ       | 19207 | 11640666         | STRAINER ELEMENT                                                                  |
| 16          | PAOZZ       | 19207 | 11644865         | RE SER VOIR 1<br>UDC :B30 ,B31 ,B32 ,B33                                          |
| 17          | PADZZ       | 96906 | MS35489-14       | .GROMMET,NONMETALLIC                                                              |
| 18          | PACZZ       | 19207 | 11644862         | .COVER, RESERVOIR                                                                 |
| 19          | PADZZ       | L9207 | 11644865-1       | • RE SERVOIR ASSEMBLY ••••••••••••••••••••••••••••••••••••                        |